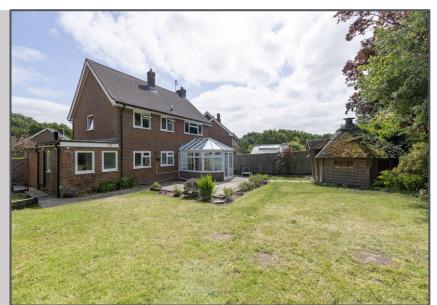

### Hop Garden, Fairwarp, TN22 3BT

This is a stunning four-bedroom detached family home in a highly desirable village location in the heart of the Ashdown Forest. The pretty village of Fairwarp has a local pub, village green and children's play area and the location here allows direct access from the private rear garden to over 6000 acres of woodland. Accommodation on the ground floor is plentiful and comprises of a generous kitchen with masses of storage, separate utility room, huge open plan lounge/diner and a large conservatory. Attractive wooden flooring and a fireplace in the lounge add some real character and a useful downstairs WC is also present. Upstairs space complements the ground floor well with four good sized bedrooms and a family bathroom all very modern and finished to a high standard. The loft is a huge 8x10 space perfect for storage or potential for an expansive loft conversion due to the steep roof (as surrounding neighbours have done the same). The rear garden is an excellent feature of this home with a large expanse of lawn plus patio making it ideal for entertaining with guests in the warmer months for example. It also benefits from a large sized garden shed and a Yurt with a fire pit in the centre. It's also enclosed on all sides with fencing and hedges making it very private and secluded. Finally, to the front is a single garage for additional storage and a driveway for off road parking of multiple vehicles. The towns of Uckfield, Crowborough and East Grinstead are all easily accessible by car, and there are several local Primary and Secondary Schools on the bus route too. Commuter stations that are easily accessible to London are from Buxted, Crowborough, Uckfield, Haywards Heath and Tunbridge Wells. This is a truly impressive family home with a high standard of finish in a sought-after Ashdown Forest location.