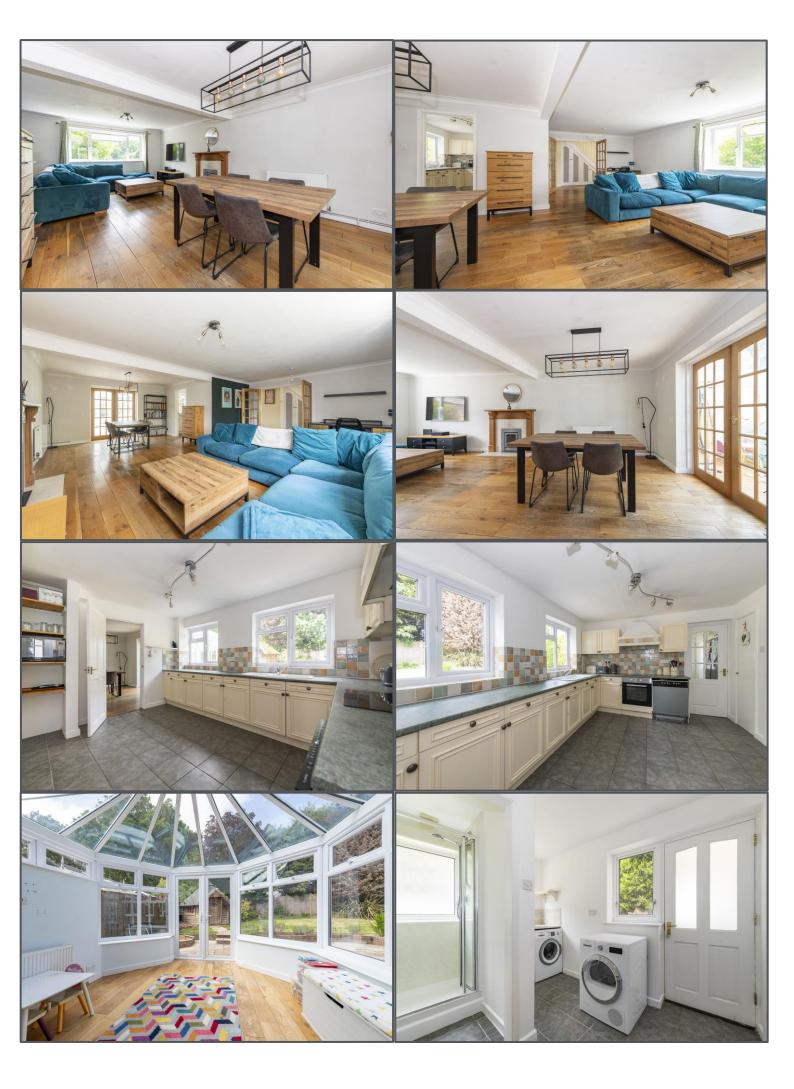

### Hop Garden, Fairwarp, TN22 3BT

This is a stunning four-bedroom detached family home in a highly desirable village location in the heart of the Ashdown Forest. The pretty village of Fairwarp has a local pub, village green and children's play area and the location here allows direct access from the private rear garden to over 6000 acres of woodland. Accommodation on the ground floor is plentiful and comprises of a generous kitchen with masses of storage, separate utility room, huge open plan lounge/diner and a large conservatory. Attractive wooden flooring and a fireplace in the lounge add some real character and a useful downstairs WC is also present. Upstairs space complements the ground floor well with four good sized bedrooms and a family bathroom all very modern and finished to a high standard. The loft is a huge 8x10 space perfect for storage or potential for an expansive loft conversion due to the steep roof (as surrounding neighbours have done the same). The rear garden is an excellent feature of this home with a large expanse of lawn plus patio making it ideal for entertaining with guests in the warmer months for example. It also benefits from a large sized garden shed and a Yurt with a fire pit in the centre. It's also enclosed on all sides with fencing and hedges making it very private and secluded. Finally, to the front is a single garage for additional storage and a driveway for off road parking of multiple vehicles. The towns of Uckfield, Crowborough and East Grinstead are all easily accessible by car, and there are several local Primary and Secondary Schools on the bus route too. Commuter stations that are easily accessible to London are from Buxted, Crowborough, Uckfield, Haywards Heath and Tunbridge Wells. This is a truly impressive family home with a high standard of finish in a sought-after Ashdown Forest location.