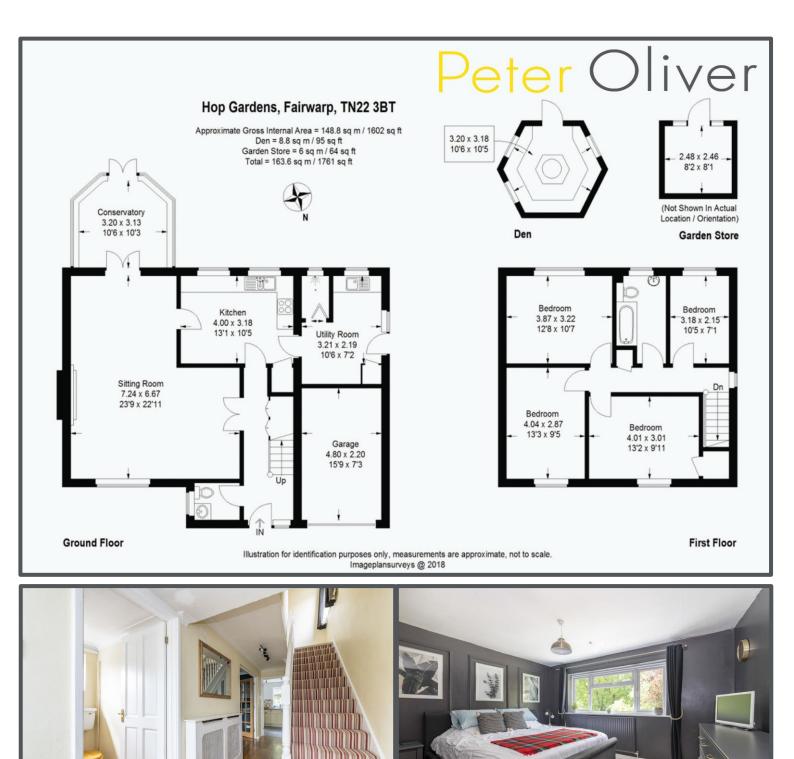

### Hop Garden, Fairwarp, TN22 3BT

This is a stunning four-bedroom detached family home in a highly desirable village location in the heart of the Ashdown Forest. The pretty village of Fairwarp has a local pub, village green and children's play area and the location here allows direct access from the private rear garden to over 6000 acres of woodland. Accommodation on the ground floor is plentiful and comprises of a generous kitchen with masses of storage, separate utility room, huge open plan lounge/diner and a large conservatory. Attractive wooden flooring and a fireplace in the lounge add some real character and a useful downstairs WC is also present. Upstairs space complements the ground floor well with four good sized bedrooms and a family bathroom all very modern and finished to a high standard. The loft is a huge 8x10 space perfect for storage or potential for an expansive loft conversion due to the steep roof (as surrounding neighbours have done the same). The rear garden is an excellent feature of this home with a large expanse of lawn plus patio making it ideal for entertaining with guests in the warmer months for example. It also benefits from a large sized garden shed and a Yurt with a fire pit in the centre. It's also enclosed on all sides with fencing and hedges making it very private and secluded. Finally, to the front is a single garage for additional storage and a driveway for off road parking of multiple vehicles. The towns of Uckfield, Crowborough and East Grinstead are all easily accessible by car, and there are several local Primary and Secondary Schools on the bus route too. Commuter stations that are easily accessible to London are from Buxted, Crowborough, Uckfield, Haywards Heath and Tunbridge Wells. This is a truly impressive family home with a high standard of finish in a sought-after Ashdown Forest location.